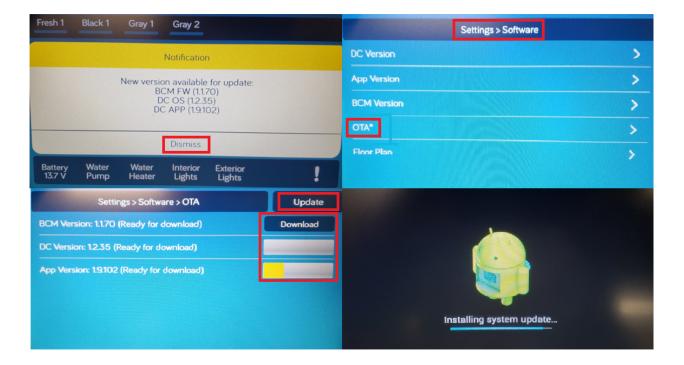

## Updating NCSP3 and NCSP35 OTA (Over the Air)

- 1) Connect the iN•Command display to Wi-Fi in Settings > Wi-Fi
- 2) On the display go into Settings > Software > OTA
- 3) Available downloads should appear with a "download" button next to them
- 4) Once files are downloaded you then will select "update" at the top of the screen
- 5) Display will walk you through the update process

If updates are not found OTA please verify the Data & Time are correct in Settings > Date & Time and power cycle the display.

Do not use DC/App/BCM Version options as these will only apply updates from inserted flash drives. These options are unrelated to Over the Air updates.